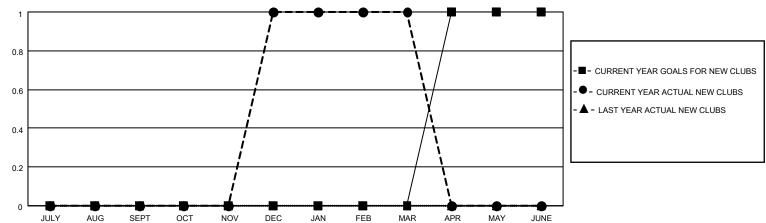

## MONTHLY MEMBERSHIP PROGRESS REPORT

LOCATION IDAHO District 39 W Results as of: 3/31/2023

| Clubs RESULTS FOR 2022-2023 |   |   |   | Members RESULTS FOR 2022-2023 |    |    |    |
|-----------------------------|---|---|---|-------------------------------|----|----|----|
|                             |   |   |   |                               |    |    |    |
| JULY/AUG/SEPT               | 0 | 0 | 0 | JULY/AUG/SEPT                 | 25 | 13 | 19 |
| OCT/NOV/DEC                 | 0 | 1 | 0 | OCT/NOV/DEC                   | 25 | 63 | 38 |
| JAN/FEB/MAR                 | 0 | 0 | 1 | JAN/FEB/MAR                   | 25 | 43 | 15 |
| APR/MAY/JUNE                | 1 | 0 | 0 | APR/MAY/JUNE                  | 25 | 0  | 0  |